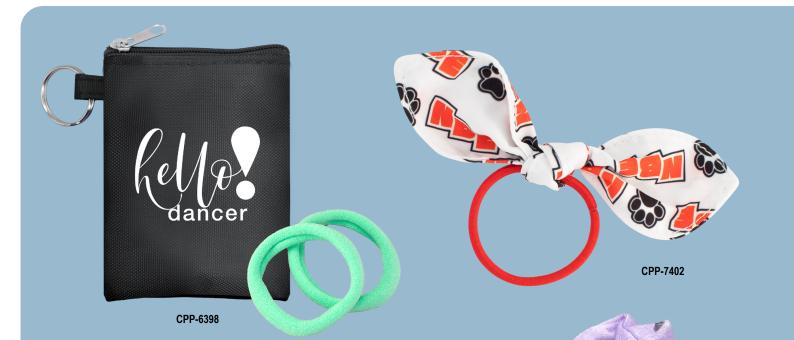

#### CPP-6234 / FULL COLOR BOW SCRUNCHIE • Scrunchie hair tie with bow

- Includes Full Color imprint
- No special quantity pricing; No less than minimum
- Measures: 4 D
- As Low As: \$3.40(c)

- CPP-6398 / STRETCHY HAIR TIE POUCH
- · Polyester pouch with stretchy Black lycra back and keyring
- Two colorful hair ties
- Measures: 3 L x 3.75 H
- As Low As: \$2.23(c)

- CPP-7402 / FULL COLOR BOW HAIR TIE
- Colorful hair tie with Full Color bow
- No special quantity pricing; No less than minimum Measures: Hair tie: 2.4 D; Bow: 8.2 L x 2.2 H
- As Low As: \$2.86(c)

CPP-6661 / FULL COLOR VELVETY HAIR SCRUNCHIE