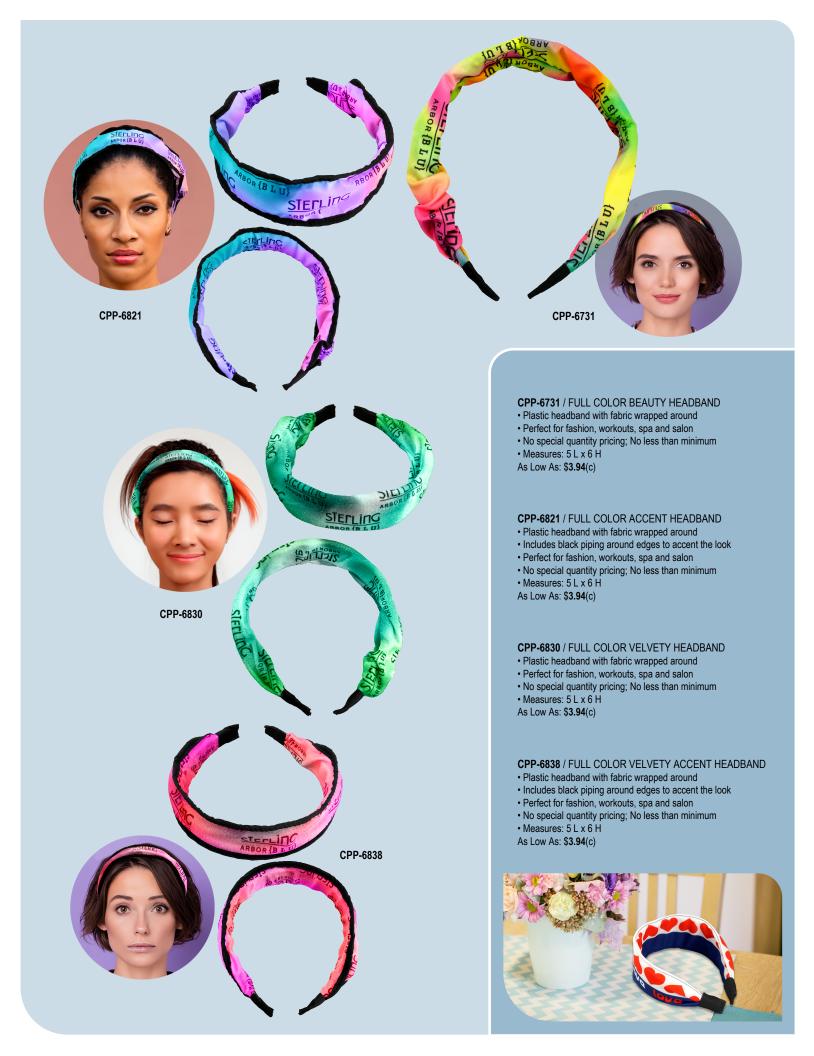

#### CPP-6665 / VELVETY FULL COLOR STRETCHY HEADBAND • One size fits most stretchy headband • Perfect for workouts, spa and salon • Measures: 10.825 L x 4.125 H (Flat) As Low As: \$4.06(c)

- · Scrunchie hair tie with Full Color imprint
- No special quantity pricing; No less than minimum
- Measures: 4 D
- As Low As: \$2.86(c)

CPP-6246 / STRETCHY FULL COLOR HEADBAND

- One size fits most stretchy headband
- Perfect for workouts, spa and salon
- No special quantity pricing; No less than minimum
- Measures: 10.825 L x 4.125 H (Flat)