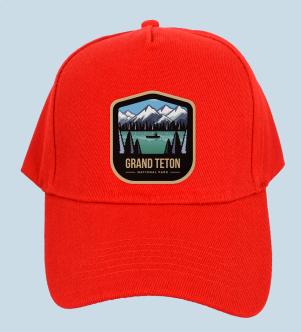

### **&** 🕹

CPP-6856 / EMBLEM CAMO HAT

· Camo print trucker-style hat with polyester crown and panels

• One size fits all design

- Emblem shapes available: Circle, Hexagon, Oval, Pentagon, Rectangle
- Measures: One Size Fits All

As Low As: \$5.94(c)

CPP-6835