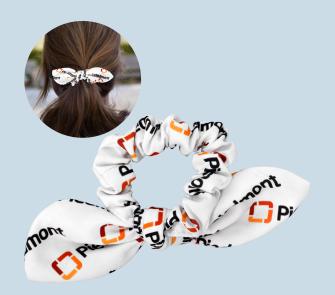

#### CPP-6234 / FULL COLOR BOW SCRUNCHIE • Scrunchie hair tie with bow

- Includes Full Color imprint
- No special quantity pricing; No less than minimum
- Measures: 4 D
- As Low As: \$3.40(c)

- CPP-6398 / STRETCHY HAIR TIE POUCH
- · Polyester pouch with stretchy Black lycra back and keyring
- Two colorful hair ties
- Measures: 3 L x 3.75 H
- As Low As: \$2.23(c)