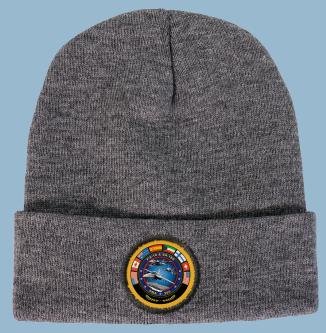

#### CPP-6770 / THE EMBLEM BEANIE

- · One size fits most knit beanie with cuff
- Full Color emblem with embroidered edge
- · Embroidered-edge emblem shapes available: Circle, Hexagon, Oval, Pentagon, Rectangle
- Measures: 8.5 L x 9 H
- As Low As: \$5.29(c)