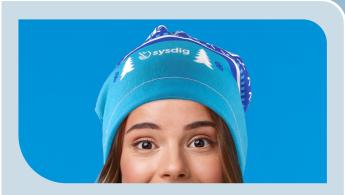

#### CPP-6741 / LIGHTWEIGHT BEANIE

- One size fits most lightweight beanie
- No special quantity and no less than minimum
- Measures: 10.75 L x 10.25 H
- As Low As: \$3.74(c)