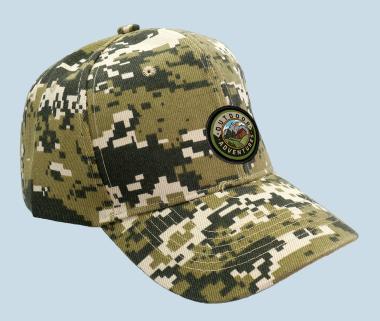

# 

CPP-7080 / SPORTS EMBLEM HAT

- Sports Hat (CPP-7067) with breathable material
- Self-fabric closure with buckle
- Adjustable one size fits all design
- Emblem shapes available: Circle, Hexagon, Oval, Pentagon, Rectangle As Low As: \$5.94(c)