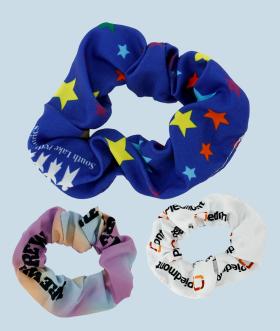

#### **CPP-6130** / FULL COLOR HAIR SCRUNCHIE • Scrunchie hair tie with Full Color imprint

- No special quantity pricing; No less than minimum
- Measures: 4 D As Low As: **\$1.92**(c)