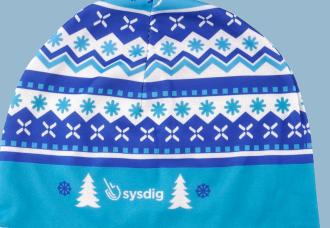

#### CPP-6741 / LIGHTWEIGHT BEANIE

- One size fits most lightweight beanie
- No special quantity and no less than minimum
- Measures: 10.75 L x 10.25 H
- As Low As: \$3.74(c)