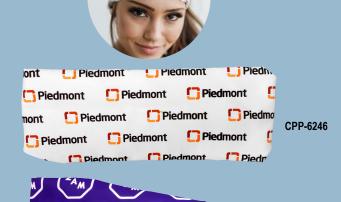

- · Scrunchie hair tie with Full Color imprint
- No special quantity pricing; No less than minimum
- Measures: 4 D
- As Low As: \$2.86(c)

CPP-6246 / STRETCHY FULL COLOR HEADBAND

- One size fits most stretchy headband
- Perfect for workouts, spa and salon
- No special quantity pricing; No less than minimum
- Measures: 10.825 L x 4.125 H (Flat)