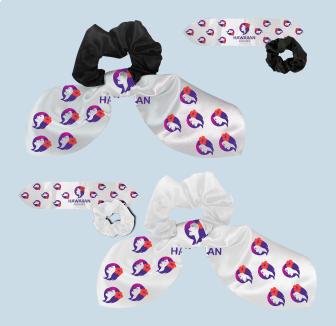

# 

- CPP-6350 / SCRUNCHIE WITH FULL COLOR BOW • Black or White scrunchie hair tie with Full Color bow
- Decorated in the USA for faster delivery
- No special quantity pricing; No less than minimum
- Measures: 3.5 D

#### CPP-6234 / FULL COLOR BOW SCRUNCHIE • Scrunchie hair tie with bow

- Includes Full Color imprint
- No special quantity pricing; No less than minimum
- Measures: 4 D
- As Low As: \$3.40(c)

- CPP-6398 / STRETCHY HAIR TIE POUCH
- · Polyester pouch with stretchy Black lycra back and keyring
- Two colorful hair ties
- Measures: 3 L x 3.75 H
- As Low As: \$2.23(c)